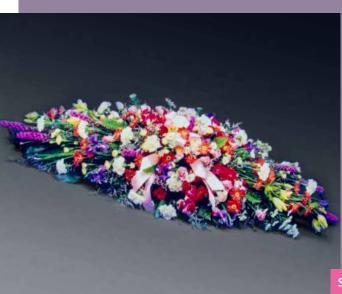

## The Coffin Spray

The Coffin Spray is a spectacular floral arrangement, featuring a wonderful collection of flowers and foliage that literally covers the coffin in a profusion of colour.

Approx size: 60" long

£200.00

**Superior Collection** 