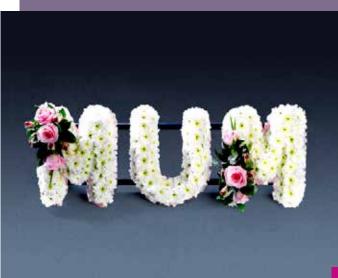

### Individual Named Tribute

The Individual Tributes enable you to choose a design and colour to suit your specific requirements.

Approx size: 10" diameter

£170.00

Extra letters £55 each

**Individual Collection** 

### Individual Named Tribute

Another example of an Individual Tribute. You can choose a design and colour to suit your specific requirements.

Approx size: 10" diameter

£170.00

Extra letters £55 each

**Individual Collection** 