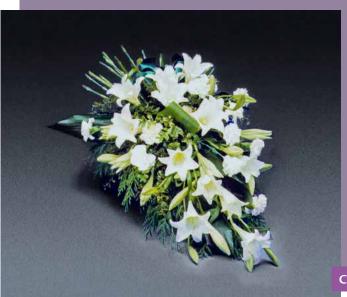

# The Pure and Simple

White lilies are a symbol of purity. The Pure and Simple tribute is composed of lilies complimented with white carnations and foliage.

Approx size: 30" long

£85.00

**Classic Collection** 