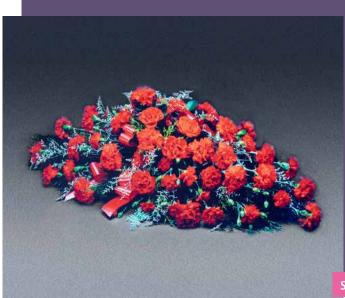

# The Double Ended Spray\*

This red Double Ended Spray is arranged with a combination of red flowers. This elegant spray can be used for the top of the coffin or as a family tribute.

Approx size: 36" long

£150.00

\*also available in other colours

**Superior Collection** 