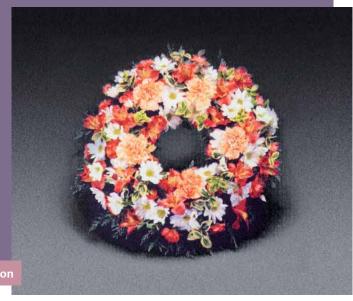

## The Spray

The Spray is one of the many arrangements we supply. This particular design is available in a choice of styles and colours.

Approx size: 18" long

Small: £50.00

Large: £60.00

**Simple Collection** 