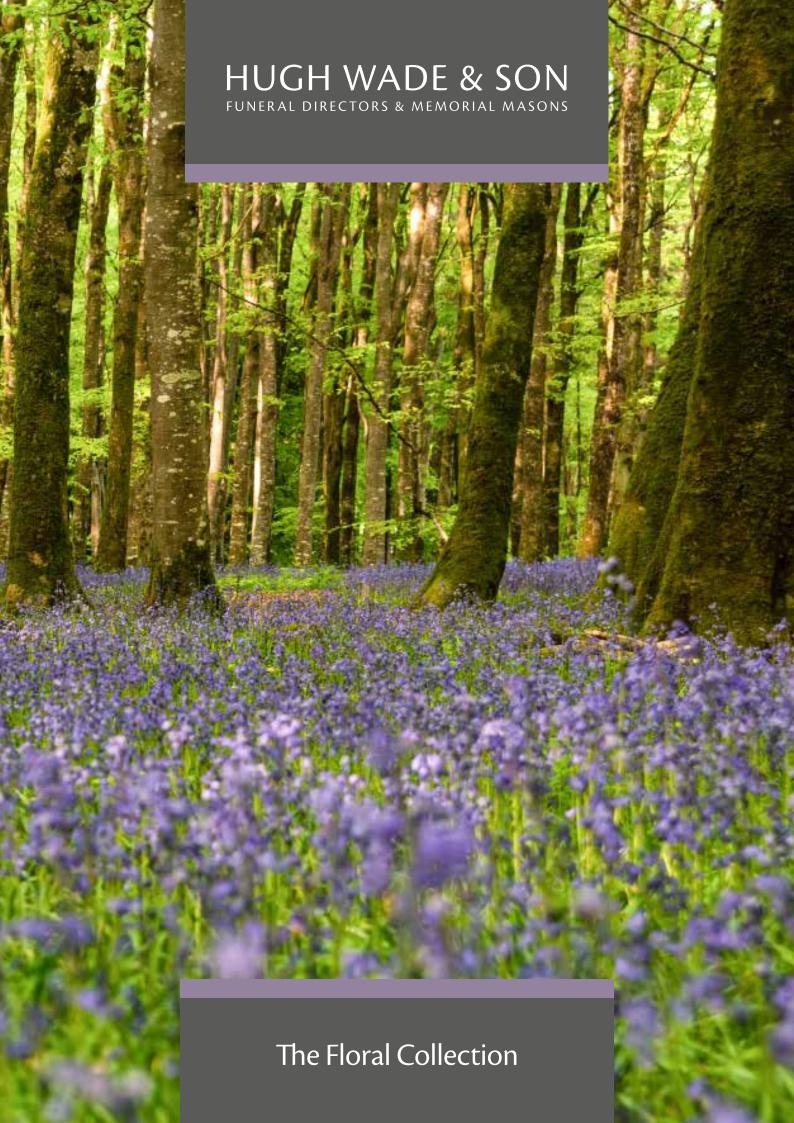

### The Open Wreath

The Open Wreath is a display of everyday flowers, a simple token of support.

Approx size: 18" diameter

Small: £50.00 \ La

Large: £60.00

Simple Collection