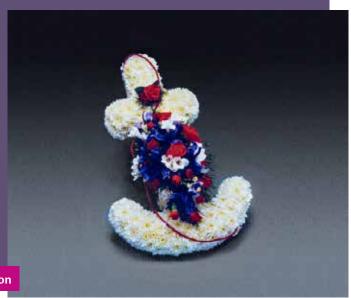

# Themed Tribute Anchor

The Anchor Tribute is an example of a themed tribute. Other designs are available on request, please ask a member of staff.

Approx size: 18" long

£135.00

**Individual Collection** 