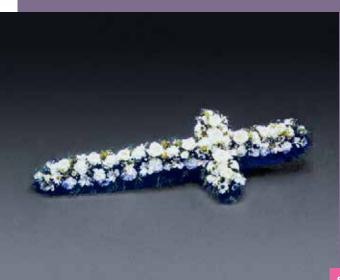

#### **The Cross**

The Cross is the traditional symbol of Christianity. The illustrations featured is a Victorian style loose cross, created in classic green and white.

3ft long, other sizes available

£125.00