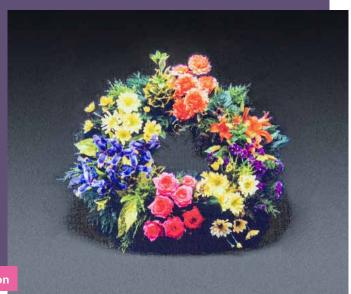

### The Garden Wreath

The Garden Wreath contains strong groups of everyday flowers mixed with a touch of the more unusual variety.

Approx size: 18" diameter

£90.00

**Superior Collection** 