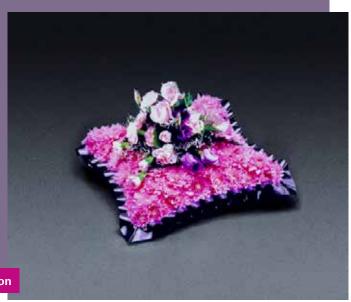

### The Cushion Tribute

Vibrant purple ribbon contrasts with a pink base to create this stylish cushion design featuring a traditional cluster group of spray carnation, roses and lysianthus.

Approx size: 15" square

£120.00

**Individual Collection** 