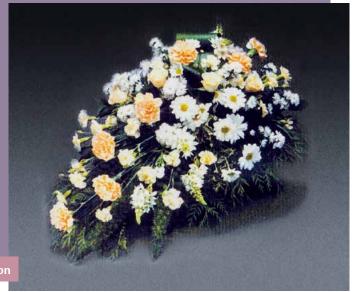

## The Stem End Spray

The Stem End Spray is made with choice flowers including oriental stargazer lilies and pink edge cerise carnations which help to convey a classic design.

Approx size: 27" long

£75.00

**Classic Collection** 