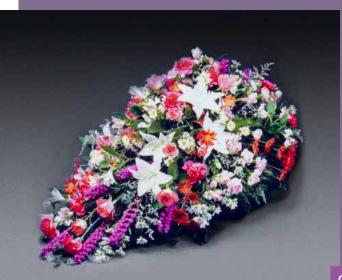

## The Stem End Spray

The Stem End Spray is made with choice flowers including oriental stargazer lilies and pink edge cerise carnations which help to convey a classic design.

Approx size: 27" long

£75.00