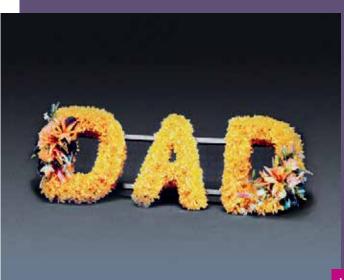

### Individual Named Tribute

The Individual Tributes enable you to choose a design and colour to suit your specific requirements.

Approx size: 10" diameter

£170.00

Extra letters £55 each

**Individual Collection** 

### Individual Named Tribute

Another example of an Individual Tribute. You can choose a design and colour to suit your specific requirements.

Approx size: 10" diameter

£170.00

Extra letters £55 each

**Individual Collection** 