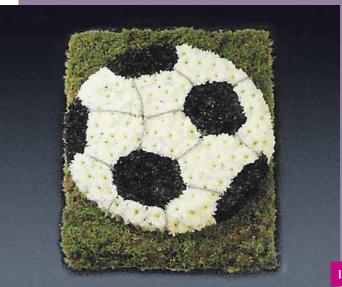

## Themed Tribute Football

The Football Tribute is an example of another themed tribute. Other designs are available on request.

Approx size: 15" square

£100.00

**Individual Collection** 