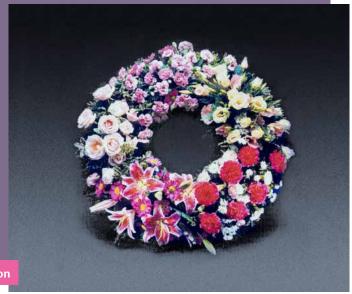

### The Cluster Wreath

The Cluster Wreath arrangement is well suited as an expression of support to the family of the bereaved. This clustered selection features choice scented flowers.

Approx size: 18" diameter

£100.00

**Superior Collection** 