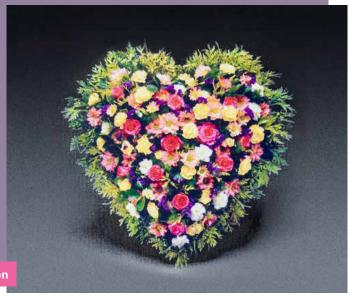

### The Mille Fleur Heart

The Victorian styled Mille Fleur Heart is a profusion of colour and scent.

Approx size: 15" wide

£125.00

**Superior Collection** 