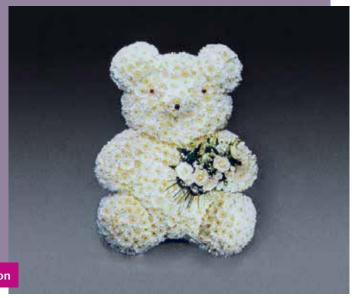

## The Giant Teddy

The Giant Teddy (a smaller version is available). Rabbits, Angels, Dogs and Trains can also be obtained as a token of sympathy.

Approx size: 18" diameter

£140.00

**Individual Collection** 